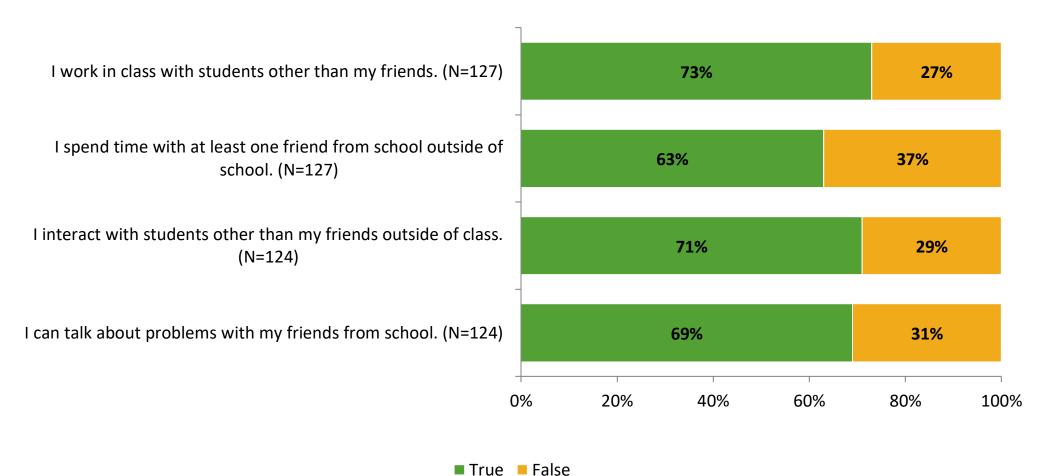

s<br>(N) | Response Rate | Total Responses |
|---------------------|----------------------------------------|----------------------------|---------------|-----------------|
| Elementary Students | 229                                    | 129                        | 56%           | 129             |



## **Overall Engagement**





## **Overall Engagement (Continued)**



### **Like School**

Thinking about how you feel/act most of the time, is the following statement true or false?

Generally, I like school. (N=122) 74% 26% 0% 20% 40% 60% 80% 100% ■ True ■ False



## **Class Experience**





## **Student Experience**





## **Academic Support**





#### Relevance





#### **Involvement**



## **Self-Management**





#### Grit





## Acceptance



## **Relationships with Peers**





## **Relationships with Adults in School**





Follow us on Twitter: @k12insight

www.k12insight.com