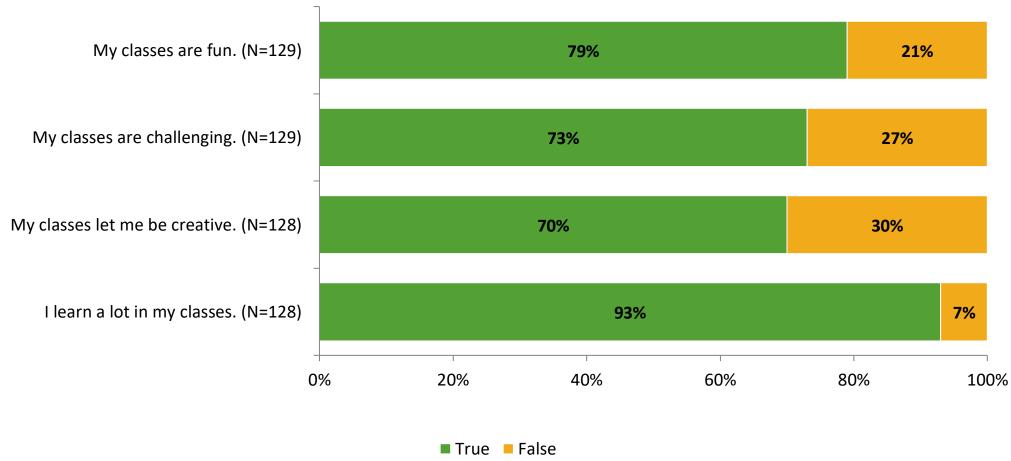

rvey for Elementary Surveys: Pinellas Park Elementary School

Results

2021-2022 School Year



## **Participation**

| Responding Group    | Number of Invitations Delivered (NMax) | Number of Responses<br>(N) | Response Rate | Total Responses |
|---------------------|----------------------------------------|----------------------------|---------------|-----------------|
| Elementary Students | 229                                    | 129                        | 56%           | 129             |



## **Overall Engagement**





## **Overall Engagement (Continued)**



### **Like School**

Thinking about how you feel/act most of the time, is the following statement true or false?

Generally, I like school. (N=122) 74% 26% 0% 20% 40% 60% 80% 100% ■ True ■ False



## **Class Experience**





## **Student Experience**





## **Academic Support**





#### Relevance





#### **Involvement**



## **Self-Management**





#### Grit





## Acceptance



## **Relationships with Peers**





## **Relationships with Adults in School**





Follow us on Twitter: @k12insight

www.k12insight.com