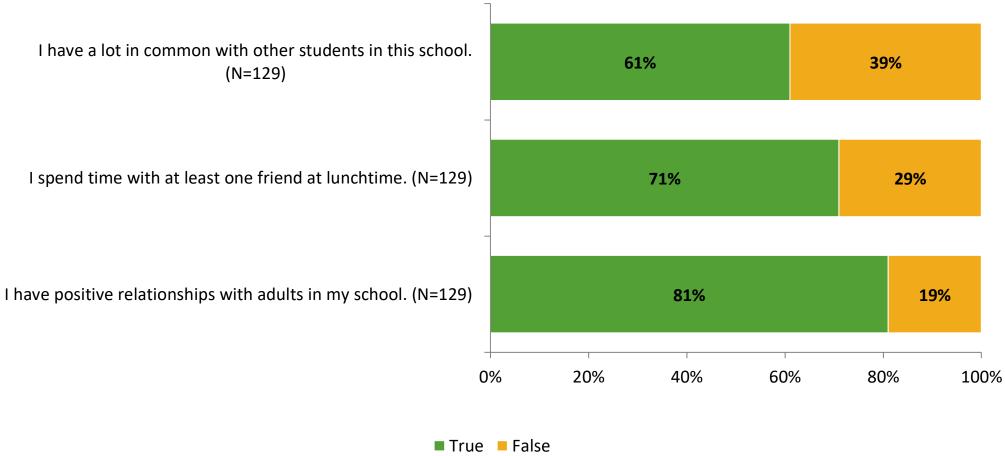

## **Relationships with Peers**

## **Relationships with Adults in School**

Follow us on Twitter: @k12insight

www.k12insight.com