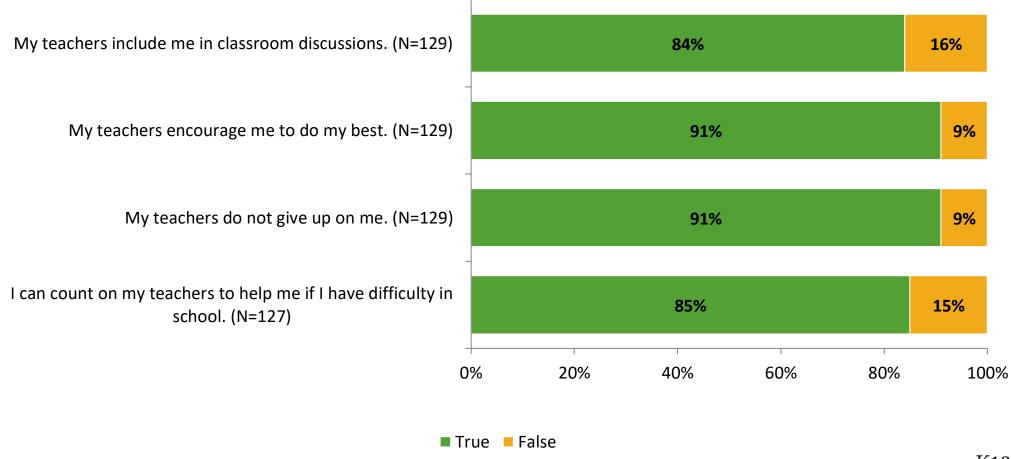

Results

2021-2022 School Year



## **Participation**

| Responding Group    | Number of Invitations Delivered (NMax) | Number of Responses<br>(N) | Response Rate | Total Responses |
|---------------------|----------------------------------------|----------------------------|---------------|-----------------|
| Elementary Students | 229                                    | 129                        | 56%           | 129             |



## **Overall Engagement**





## **Overall Engagement (Continued)**



### **Like School**

Thinking about how you feel/act most of the time, is the following statement true or false?

Generally, I like school. (N=122) 74% 26% 0% 20% 40% 60% 80% 100% ■ True ■ False



## **Class Experience**





## **Student Experience**





## **Academic Support**





#### Relevance





#### **Involvement**



## **Self-Management**





#### Grit





## Acceptance



## **Relationships with Peers**





## **Relationships with Adults in School**





Follow us on Twitter: @k12insight

www.k12insight.com