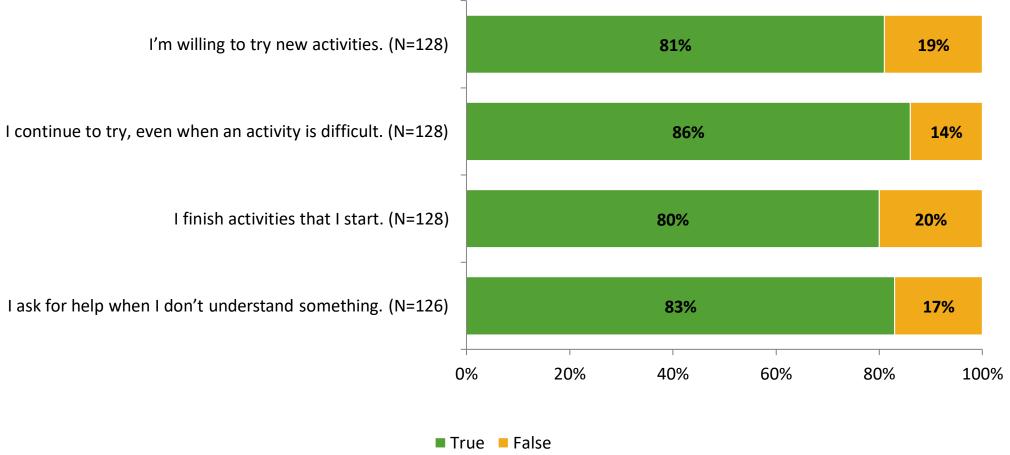

r of Invitations Delivered (NMax) | Number of Responses<br>(N) | Response Rate | Total Responses |
|---------------------|----------------------------------------|----------------------------|---------------|-----------------|
| Elementary Students | 229                                    | 129                        | 56%           | 129             |



## **Overall Engagement**





## **Overall Engagement (Continued)**



### **Like School**

Thinking about how you feel/act most of the time, is the following statement true or false?

Generally, I like school. (N=122) 74% 26% 0% 20% 40% 60% 80% 100% ■ True ■ False



## **Class Experience**





## **Student Experience**





## **Academic Support**





#### Relevance





#### **Involvement**



## **Self-Management**





#### Grit





## Acceptance



## **Relationships with Peers**





## **Relationships with Adults in School**





Follow us on Twitter: @k12insight

www.k12insight.com