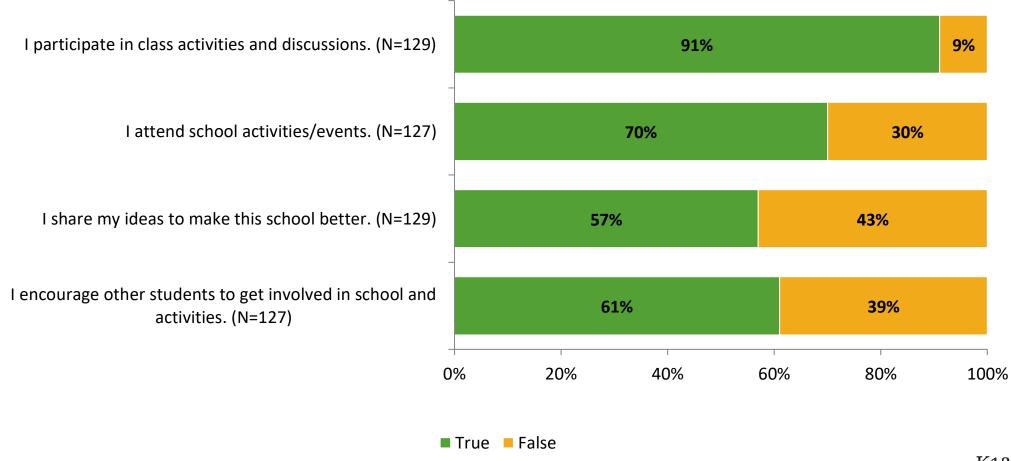

cipation**

| Responding Group    | Number of Invitations Delivered (NMax) | Number of Responses<br>(N) | Response Rate | Total Responses |
|---------------------|----------------------------------------|----------------------------|---------------|-----------------|
| Elementary Students | 229                                    | 129                        | 56%           | 129             |



## **Overall Engagement**





## **Overall Engagement (Continued)**



### **Like School**

Thinking about how you feel/act most of the time, is the following statement true or false?

Generally, I like school. (N=122) 74% 26% 0% 20% 40% 60% 80% 100% ■ True ■ False



## **Class Experience**





## **Student Experience**





## **Academic Support**





#### Relevance





#### **Involvement**



## **Self-Management**





#### Grit





## Acceptance



## **Relationships with Peers**





## **Relationships with Adults in School**





Follow us on Twitter: @k12insight

www.k12insight.com