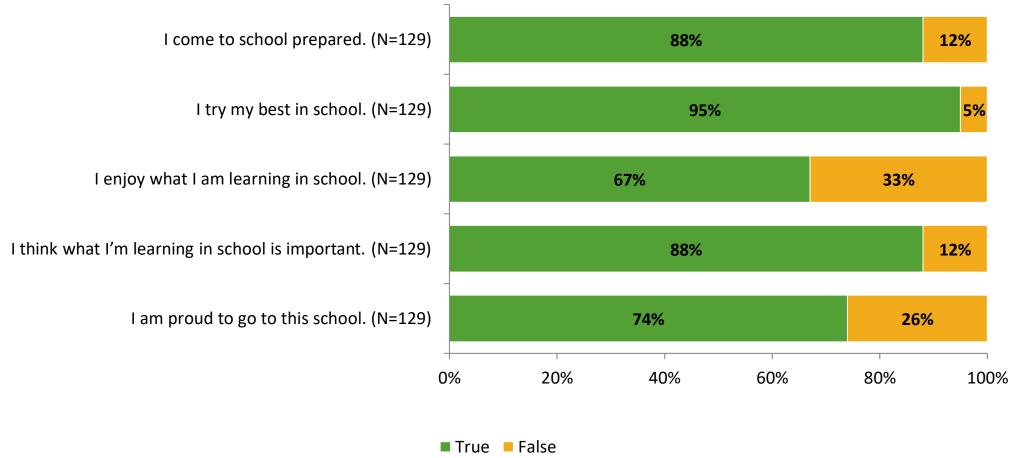

# Student Engagement Survey for Elementary Surveys: Pinellas Park Elementary School

Results

2021-2022 School Year



## **Participation**

| Responding Group    | Number of Invitations Delivered (NMax) | Number of Responses<br>(N) | Response Rate | Total Responses |
|---------------------|----------------------------------------|----------------------------|---------------|-----------------|
| Elementary Students | 229                                    | 129                        | 56%           | 129             |



## **Overall Engagement**





## **Overall Engagement (Continued)**



### **Like School**

Thinking about how you feel/act most of the time, is the following statement true or false?

Generally, I like school. (N=122) 74% 26% 0% 20% 40% 60% 80% 100% ■ True ■ False



## **Class Experience**





## **Student Experience**





## **Academic Support**





#### Relevance





#### **Involvement**



## **Self-Management**





#### Grit





## Acceptance



## **Relationships with Peers**





## **Relationships with Adults in School**





Follow us on Twitter: @k12insight

www.k12insight.com