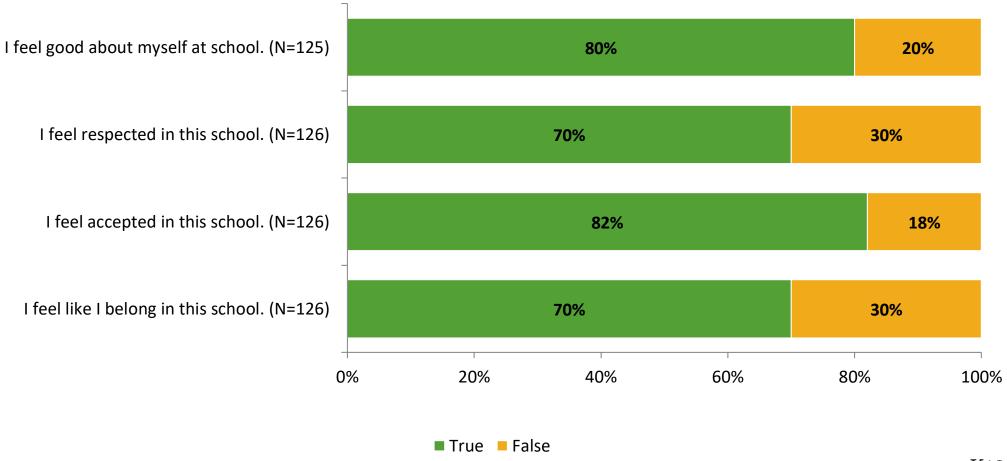

livered (NMax) | Number of Responses<br>(N) | Response Rate | Total Responses |
|---------------------|----------------------------------------|----------------------------|---------------|-----------------|
| Elementary Students | 229                                    | 129                        | 56%           | 129             |



## **Overall Engagement**





## **Overall Engagement (Continued)**



### **Like School**

Thinking about how you feel/act most of the time, is the following statement true or false?

Generally, I like school. (N=122) 74% 26% 0% 20% 40% 60% 80% 100% ■ True ■ False



## **Class Experience**





## **Student Experience**





## **Academic Support**





#### Relevance





#### **Involvement**



## **Self-Management**





#### Grit





## Acceptance



## **Relationships with Peers**





## **Relationships with Adults in School**





Follow us on Twitter: @k12insight

www.k12insight.com